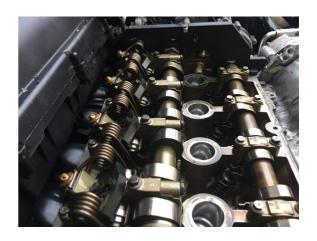

## **Timing Tool Kit - for BMW N13, N18**

An engine timing kit designed to allow the timing to be set and checked on the 1.6L BMW engines found in the BMW and MINI ranges from 2010 to 2017. Engine codes covered include the popular N13 and N18 BMW petrol engines.

## **Additional Information**

- BMW applications: 1 Series (2011 2015) and 3 Series (2012 2015).
- MINI applications: Clubman (2011 2014), Mini (2010 2015), Coupe (2011 2015), Roadster (2012 2015), Countryman (2010 2017) and Paceman (2013 2017).
- · 1.6L petrol, engine codes N13 and N18.
- Exhaust/Inlet Camshaft Alignment Tool EU Registered Design.
- · Made in Sheffield.