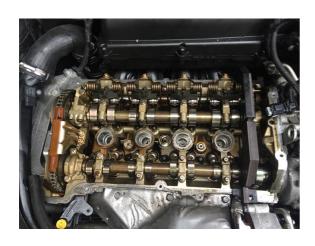

## **Timing Tool Kit - for BMW N13, N18**

An engine timing kit designed to allow the timing to be set and checked on the 1.6L BMW engines found in the BMW and MINI ranges from 2010 to 2017. Engine codes covered include the popular N13 and N18 BMW petrol engines.

## **Additional Information**

- BMW applications: 1 Series (2011 2015) and 3 Series (2012 2015).
- MINI applications: Clubman (2011 2014), Mini (2010 2015), Coupe (2011 2015), Roadster (2012 2015), Countryman (2010 2017) and Paceman (2013 2017).
- · 1.6L petrol, engine codes N13 and N18.
- Exhaust/Inlet Camshaft Alignment Tool EU Registered Design.
- · Made in Sheffield.