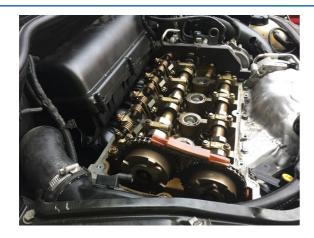

## **Timing Tool Kit - for BMW N13, N18**

An engine timing kit designed to allow the timing to be set and checked on the 1.6L BMW engines found in the BMW and MINI ranges from 2010 to 2017. Engine codes covered include the popular N13 and N18 BMW petrol engines.

## **Additional Information**

- BMW applications: 1 Series (2011 2015) and 3 Series (2012 2015).
- MINI applications: Clubman (2011 2014), Mini (2010 2015), Coupe (2011 2015), Roadster (2012 2015), Countryman (2010 2017) and Paceman (2013 2017).
- · 1.6L petrol, engine codes N13 and N18.
- Exhaust/Inlet Camshaft Alignment Tool EU Registered Design.
- · Made in Sheffield.