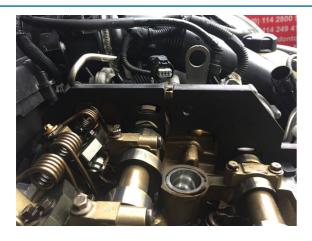

## **Timing Tool Kit - for BMW N13, N18**

An engine timing kit designed to allow the timing to be set and checked on the 1.6L BMW engines found in the BMW and MINI ranges from 2010 to 2017. Engine codes covered include the popular N13 and N18 BMW petrol engines.

## **Additional Information**

- BMW applications: 1 Series (2011 2015) and 3 Series (2012 2015).
- MINI applications: Clubman (2011 2014), Mini (2010 2015), Coupe (2011 2015), Roadster (2012 2015), Countryman (2010 2017) and Paceman (2013 2017).
- · 1.6L petrol, engine codes N13 and N18.
- Exhaust/Inlet Camshaft Alignment Tool EU Registered Design.
- · Made in Sheffield.